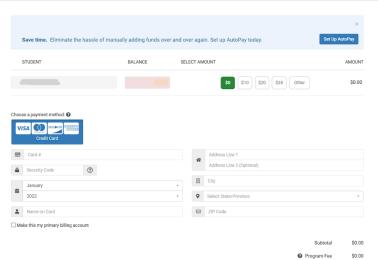

ervice have been updated. Make sure you accept the terms.



You are now ready to view and pay your school fees invoices as well as add money to your child(ren)'s lunch account.



If you have an **Existing MySchoolBucks** account, click the Blue button. It will give you the following login screen.



You will need to enter your current MySchoolBucks account login credentials. See the photo below. It will open in another window.



A User Profile Changes box may appear if your username is different from PowerSchool and MySchoolBucks. Make sure you review and update the changes. (See below)



You are now ready to view and pay your school fees invoices as well as add money to your child(ren)'s lunch account. (See below)



## Adding Funds to your student's lunch account in PowerSchool







\$0.00