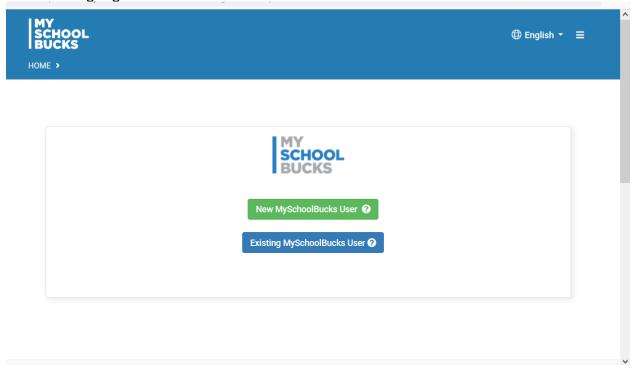

\*If you cannot remember if you have a MySchoolBucks, you can click "New." If any lunch money funds were on the old account, it may not show on the new linked account.

If **New** to **MySchoolBucks** applies, Click the Green button and it will take you right to the new window in the PowerSchool Parent Portal.

If you have an **Existing MySchoolBucks** account, click the Blue button. It will give you the following login screen.

You will need to enter your current MySchoolBucks account login credentials. See the photo below. It will open in another window.