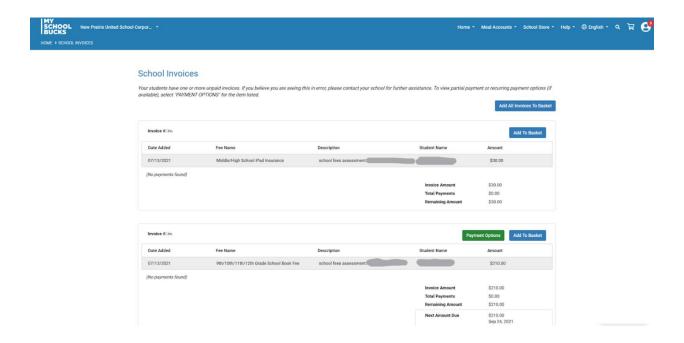

The photo below is what it will look like. You can then click "Pay Now."

You may get a notification stating the Terms of Service have been updated. Make sure you accept the terms.

You are now ready to view and pay your school fees invoices as well as add money to your child(ren)'s lunch account.

A User Profile Changes box may appear if your username is different from PowerSchool and MySchoolBucks. Make sure you review and update the changes. (See below)

You are now ready to view and pay your school fees invoices as well as add money to your child(ren)'s lunch account. (See below)