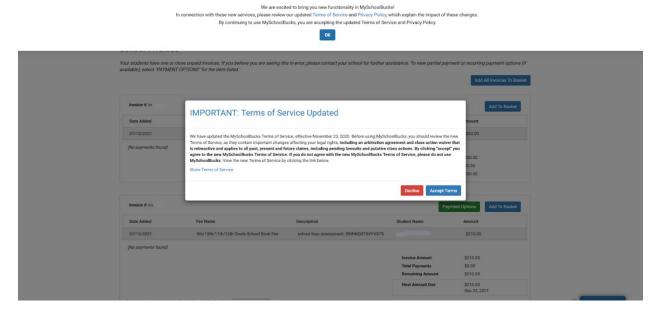

The photo below is what it will look like. You can then click "Pay Now."

You may get a notification stating the Terms of Service have been updated. Make sure you accept the terms.

You are now ready to view and pay your school fees invoices as well as add money to your child(ren)'s lunch account.