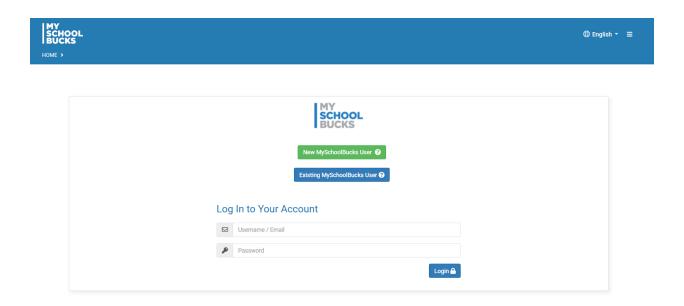

If you have an **Existing MySchoolBucks** account, click the Blue button. It will give you the following login screen.

You will need to enter your current MySchoolBucks account login credentials. See the photo below. It will open in another window.