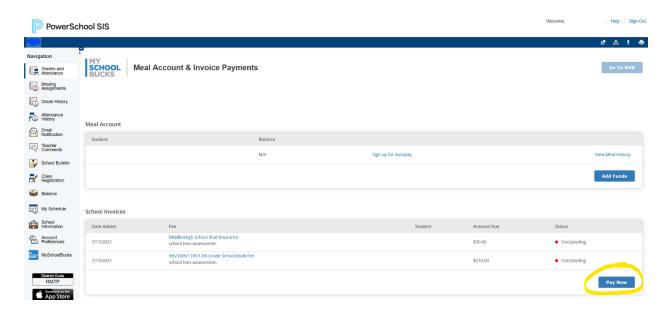

The photo below is what it will look like. You can then click "Pay Now."

You may get a notification stating the Terms of Service have been updated. Make sure you accept the terms.

You are now ready to view and pay your school fees invoices as well as add money to your child(ren)'s lunch account.

A User Profile Changes box may appear if your username is different from PowerSchool and MySchoolBucks. Make sure you review and update the changes. (See below)

You are now ready to view and pay your school fees invoices as well as add money to your child(ren)'s lunch account. (See below)