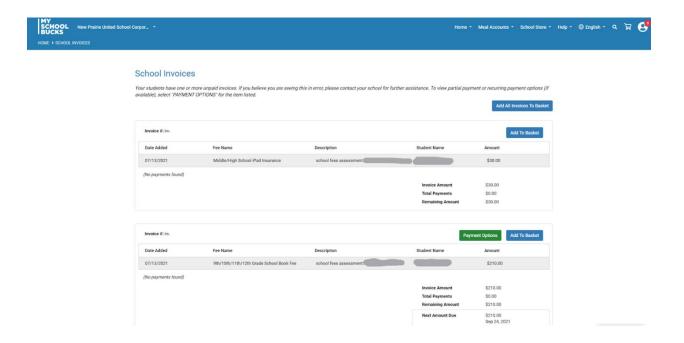

The photo below is what it will look like. You can then click "Pay Now."

You may get a notification stating the Terms of Service have been updated. Make sure you accept the terms.

You are now ready to view and pay your school fees invoices as well as add money to your child(ren)'s lunch account.