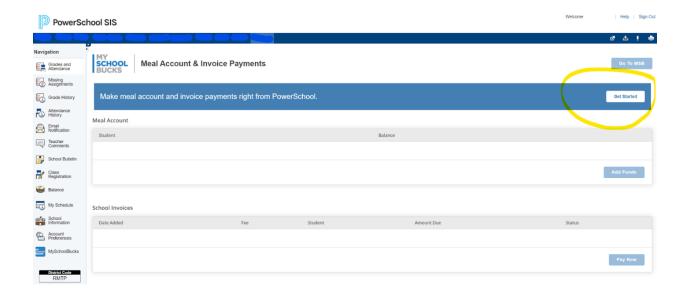

It then takes you to the new MySchoolBucks page inside of your PowerSchool account. Click the "Get Started" button circled in the next photo.

This will now enable you to link your existing MySchoolBucks account or create a new one. Click the button that applies to you. (New User or Existing User)