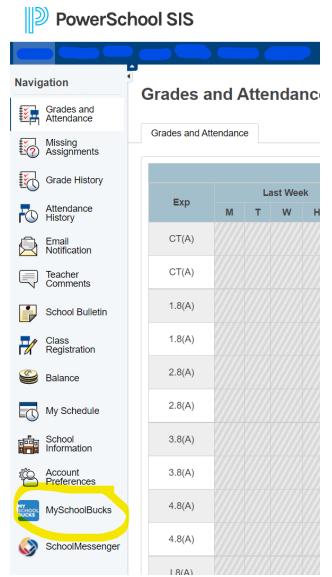

First, log in to your Parent Portal in PowerSchool.

\*This cannot be done in the PowerSchool App. If using a phone, open a browser and login to the PowerSchool Parent Portal.

Click the "MySchoolBucks" icon shown below.