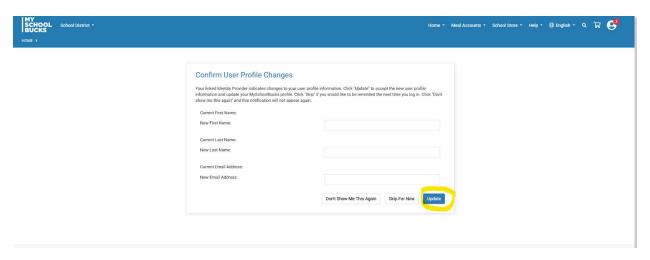

A User Profile Changes box may appear if your username is different from PowerSchool and MySchoolBucks. Make sure you review and update the changes. (See below)

You are now ready to view and pay your school fees invoices as well as add money to your child(ren)'s lunch account. (See below)