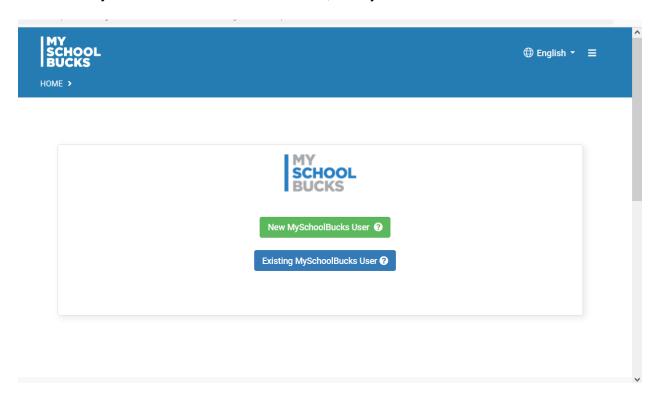

\*If you cannot remember if you have a MySchoolBucks, you can click "New." If any lunch money funds were on the old account, it may not show on the new linked account.

If **New** to **MySchoolBucks** applies, Click the Green button and it will take you right to the new window in the PowerSchool Parent Portal.

If you have an **Existing MySchoolBucks** account, click the Blue button. It will give you the following login screen.

You will need to enter your current MySchoolBucks account login credentials. See the photo below. It will open in another window.