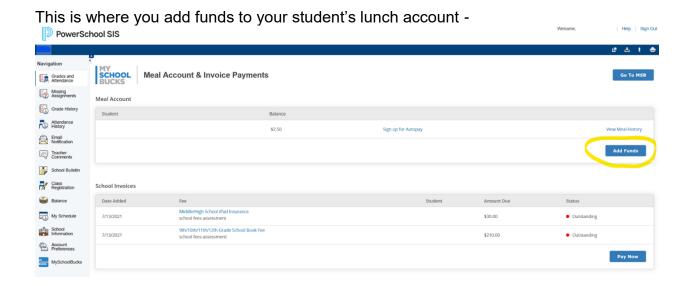

of Service have been updated. Make sure you accept the terms.



You are now ready to view and pay your school fees invoices as well as add money to your child(ren)'s lunch account.



If you have an **Existing MySchoolBucks** account, click the Blue button. It will give you the following login screen.



You will need to enter your current MySchoolBucks account login credentials. See the photo below. It will open in another window.



A User Profile Changes box may appear if your username is different from PowerSchool and MySchoolBucks. Make sure you review and update the changes. (See below)



You are now ready to view and pay your school fees invoices as well as add money to your child(ren)'s lunch account. (See below)



## Adding Funds to your student's lunch account in PowerSchool







\$0.00